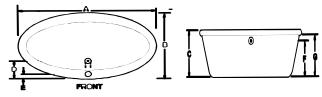

#### **Model: Specifications**

72" Length 44" Width 21" Height С

12" Edge of Tub to Center of Drain D

5.5" Ε Edge of Tub to Center of Waste

17.5" Base of Tub to Center of Overflow 18"

Bottom of Lip to Floor

Inside Bottom Dimension 47"L x 25"W (+/- 1/2")