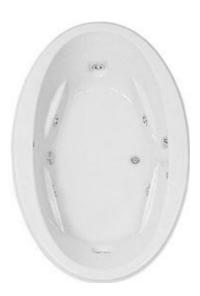

# Builder Series Bath - 416 d 72 x 42 x 21 " Oval 2 person

6 flow adjustable and directional jets (Available Non-Jetted Also) 1 pump (1.5 BHP)

7.2 Amps

(1) on/off Air Switch

Silent air induction

Operating Gallons - 55 gal. reg. usage

#### Optional Features Available:

- Tri-ssage Control with "3" Distinct Flow Rates
- \* Mood or LED Light
- \* Contoured Neck Support Pillow or Neck Jet Pillow
- \* Polished Brass, Polished Chrome or Brushed Nickel Trim
- \* Whirly Triple Spinning Jets