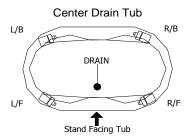

72 x 42 x 21 " Oval 2 person

6 flow adjustable and directional jets (Available Non-Jetted Also) 1 pump (1.5 BHP)

7.2 Amps

(1) on/off Air Switch

Silent air induction

Operating Gallons - 55 gal. reg. usage



72"x44"x21" Shipping weight - 140lbs

#### Optional Features Available:

- Tri-ssage Control with "3" Distinct Flow Rates
- \* Mood or LED Light
- \* Contoured Neck Support Pillow or Neck Jet Pillow
- \* Polished Brass, Polished Chrome or Brushed Nickel Trim
- \* Whirly Triple Spinning Jets

#### **Model: Specifications**



72" Length 44" Width 21" Height С

12" Edge of Tub to Center of Drain D

5.5" Ε Edge of Tub to Center of Waste

17.5" Base of Tub to Center of Overflow 18"

Bottom of Lip to Floor

Inside Bottom Dimension 47"L x 25"W (+/- 1/2")

#### **Model: Pump Locations**



#### THE TOTALLY INSULATED BATH...

Each Premium Bath is surrounded by high density urethane foam insulation and mounted on a pre-leveled

#### THE INSULATION EFFECTIVELY...

Retains Heat Eliminates Motor Noise Eliminates In-Line Heater Protects Plumbing & Bath Shell